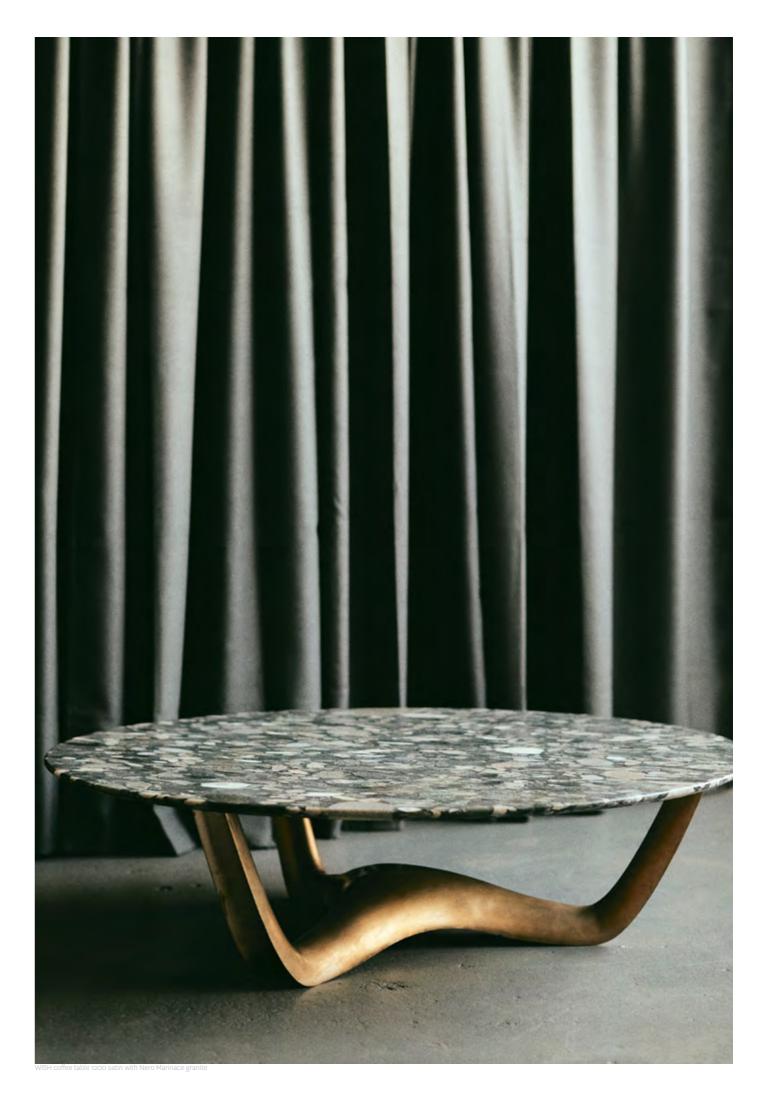

## **WISH** COFFEE TABLE

The WISH coffee table is a direct descendant of the WISHBONE table and shares much of its DNA. Comprising of a solid hand cast bronze base which is mated to a selection of classic and epic natural stones this planet has been forming over the last few hundred million years.

| Materials     | bronze sand cast base                                                                                                                                                         |
|---------------|-------------------------------------------------------------------------------------------------------------------------------------------------------------------------------|
| Finishes:     | polished or satin bronze                                                                                                                                                      |
| Dimensions:   | Ø900 x 260 high<br>Ø1000 x 370 high<br>Ø1200 x 325 high<br>Ø1350 x 450 high                                                                                                   |
| Top Options:  | stone:Bianco Carrara and Nero Marquina honed marble as standardstone:Alternate natural stone options upon requesttimber:American Oak, natural or oil stainedglass:tinted grey |
| Base Options: | blackened patina or powder coated                                                                                                                                             |
| Warranty:     | lifetime structural warranty on the bronze frame<br>lifetime workmanship warranty on the stone, timber and glass                                                              |
| Note:         | two different base sizes - the larger accommodates tops starting at 1200mm diameters.                                                                                         |